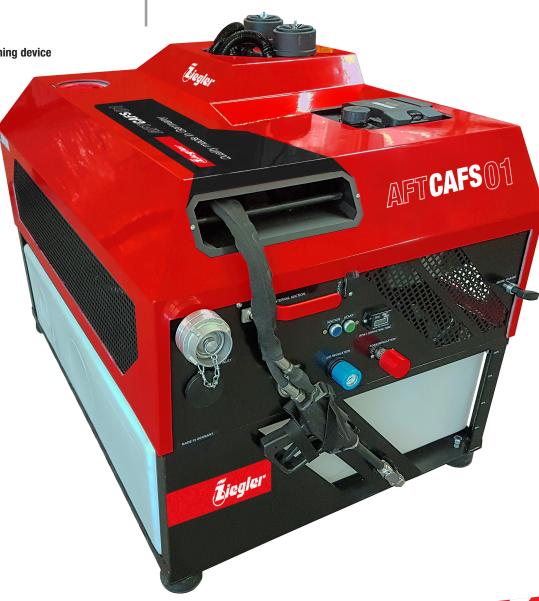

## AFT CAFS 01

**Advanced Firefighting Technology** 

- Motor-operated CAFS extinguishing device

- Low operating pressure
- Made in Germany
- Wet and dry foam
- Easy to use
- Suitable for many vehicles
- 2-phase system without pressure cylinder

## **AFT CAFS 01**

| ENGINE                               |                                                                                                                                                          |
|--------------------------------------|----------------------------------------------------------------------------------------------------------------------------------------------------------|
| Petrol engine                        | 2 cylinder, 4-stroke petrol engine, e-start, 23 HP                                                                                                       |
| PUMP                                 |                                                                                                                                                          |
| Water pump                           | self-priming side-channel-pump                                                                                                                           |
| COMPRESSOR                           |                                                                                                                                                          |
| Compressor                           | piston compressor                                                                                                                                        |
| FOAM ADMIXTURE                       |                                                                                                                                                          |
| Foam admixture                       | manual foam mixing up to 6%                                                                                                                              |
| FILLING QUANTITIES                   |                                                                                                                                                          |
| Water tank                           | 400 liter / 650 liter                                                                                                                                    |
| Foam tank                            | 22 liter                                                                                                                                                 |
| Fuel tank                            | 8 liter                                                                                                                                                  |
| TECHNICAL PARAMETERS                 |                                                                                                                                                          |
| Flow rate                            | approx. 24-1600 liter/min.                                                                                                                               |
| Operating temperature                | Tmin +1 °C, Tmax +60 °C                                                                                                                                  |
| Operating pressure                   | 0-15 bar                                                                                                                                                 |
| Connections                          | 1,5" C-cuppling (Storz)                                                                                                                                  |
| Hose                                 | 28 m kink-proof hose with automatic feeder                                                                                                               |
| Working time (400 liter / 650 liter) | approx. 15-22 min                                                                                                                                        |
| EXTINGUISHING PISTOL                 |                                                                                                                                                          |
| Foam ratio                           | smooth adjust from wet to dry                                                                                                                            |
| Distance                             | max. 20 m (jet steam), max. 12 m (spray jet)                                                                                                             |
| Water mist size                      | арргох. 100-150 µm                                                                                                                                       |
| OPERATING PANEL                      |                                                                                                                                                          |
| Display                              | operating hours counter, tachometer, manometer (water)                                                                                                   |
| Operating elements                   | Air controller on pistol, foam regulator, two-pole external connection for charging the battery, choke and throttle, push-button for motor-/system start |
| MEASURES                             |                                                                                                                                                          |
| Empty weight                         | approx. 470 kg (400 liter), approx. 500 kg (650 liter)                                                                                                   |
| Measures (L x W x H)                 | 1400 x 1000 x 1150 / 1370 mm                                                                                                                             |