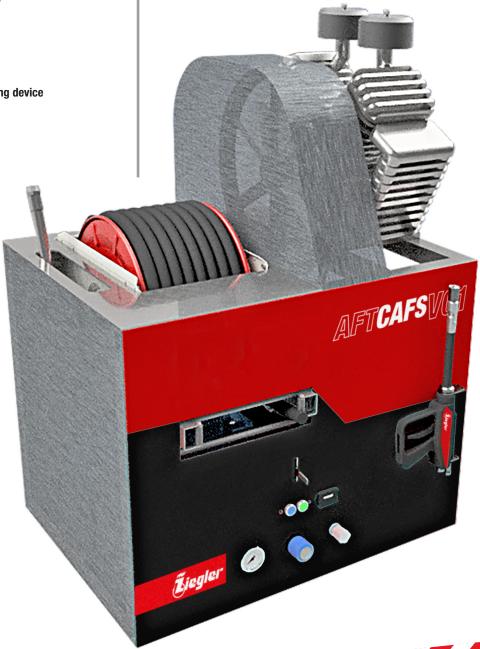

## **AFT CAFS V 01**

| ENGINE                   |                                                                                                   |
|--------------------------|---------------------------------------------------------------------------------------------------|
| Petrol engine            | 2 cylinder, 4-stroke petrol engine, e-start, 23 HP                                                |
| PUMP                     |                                                                                                   |
| Water pump               | self-priming side-channel-pump                                                                    |
| COMPRESSOR               |                                                                                                   |
| Compressor               | piston compressor                                                                                 |
| FOAM ADMIXTURE           |                                                                                                   |
| Foam admixture           | manual foam mixing up to 6%                                                                       |
| FILLING QUANTITIES       |                                                                                                   |
| Water tank               | -                                                                                                 |
| Foam tank                | -                                                                                                 |
| Fuel tank                | 8 liter                                                                                           |
| TECHNICAL PARAMETERS     |                                                                                                   |
| Flow rate                | approx. 24-1600 liter/min.                                                                        |
| Operating temperature    | Tmin +1 °C, Tmax +60 °C                                                                           |
| Operating pressure       | 0-15 bar                                                                                          |
| Connections              | universal tank connection 1/2"                                                                    |
| Hose                     | 28 m kink-proof hose with automatic feeder                                                        |
| Working time (400 liter) | approx. 15 min                                                                                    |
| EXTINGUISHING PISTOL     |                                                                                                   |
| Foam ratio               | smooth adjust from wet to dry                                                                     |
| Distance                 | max. 20 m (jet steam), max. 12 m (spray jet)                                                      |
| Water mist size          | approx. 100-150 μm                                                                                |
| OPERATING PANEL          |                                                                                                   |
| Display                  | operating hours counter, tachometer, manometer (water)                                            |
| Operating elements       | Air controller on pistol, foam regulator, Choke and throttle, push-button for motor-/system start |
| MEASURES                 |                                                                                                   |
| Empty weight             | approx. 415 kg                                                                                    |
| Measures (L x W x H)     | approx. 1002 x 815 x 1480 mm                                                                      |